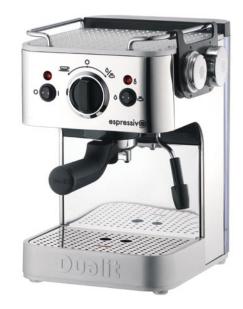

## **Technical specification**

Loading: 1.25Kw

Dimensions (cm): 20.5 x 28.5 x 32.5

Weight (kg): 5.8

Colours: Polished chrome & Cream

**Dualit Limited** 

County Oak Way Crawley West Sussex RH11 7ST t: +44(0)1293 652 500 f: +44(0)1293 652 555 info@dualit.com www.dualit.com